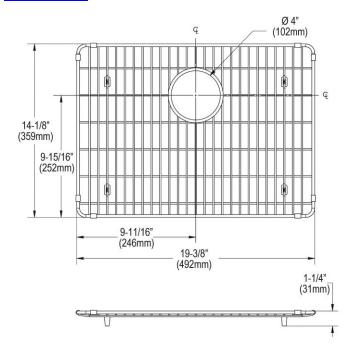

## PRODUCT SPECIFICATIONS

Elkay Crosstown Stainless Steel 19-3/8" x 14-1/8" x 1-1/4" Bottom Grid. Overall dimensions are 19-3/8" x 14-1/8" x 1-1/4".

Made of Stainless Steel

| Material:   | Stainless Steel            |
|-------------|----------------------------|
| Finish:     | Polished Stainless Steel   |
| Dimensions: | 19-3/8" x 14-1/8" x 1-1/4" |

A Century of Tradition and Quality.